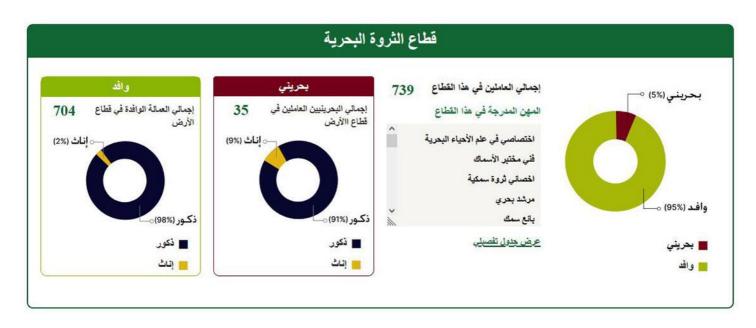

## القوى العاملة في قطاع الزراعة

يقدم موظفين وعمال الزراعة الخبرات والخدمات اللازمة للقطاع الزراعي، كما يمكن استدعاؤهم لتقديم المعرفة أو تدريب الآخرين أو تنفيذ المشاريع الزراعية.

المؤهلين الباحثين عن عمل الموظفين الفعالين القطاع الزراعي بحريني إجمالي العاملين في هذا القطاع 1583 بحريني (7%) ⊹ إجمالي العمالة الوافدة في القطاع 1475 إجمالي البحريثيين العاملين في 108 المهن المدرجة في هذا القطاع: القطاع الزراعي مهندس صحة البينة راناث (7%) اناث (7%) o إناث (22%) مهندس حماية البينة مهندس زراعي مهندس زراعي (وقاية النبات) وافد (93%) ه مهنس تربة ذكـور (78%) ذكـور (93%) مهندس بستنة 🔳 بحريني ■ ڏکور ■ ڏکور مهندس محاصيل حقلية ا واقد اناث 📒 اناث 📒 عرض جدول تفصيلي



















آخر تحديث: 15 أبريل 2021