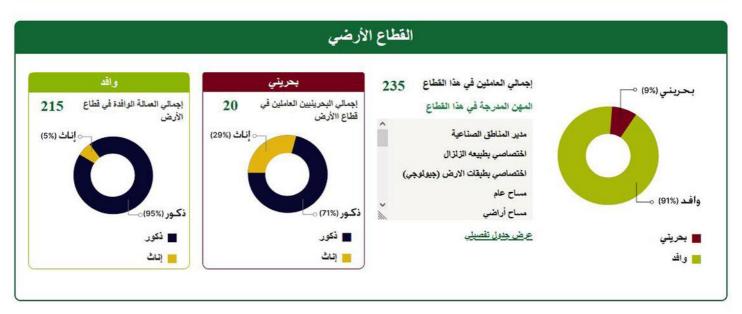

## القوى العاملة في قطاع الزراعة

يقدم موظفين وعمال الزراعة الخبرات والخدمات اللازمة للقطاع الزراعي، كما يمكن استدعاؤهم لتقديم المعرفة أو تدريب الآخرين أو تنفيذ المشاريع الزراعية.

المؤهلين الباحثين عن عمل الموظفين الفعالين القطاع الزراعي بحريني إجمالي العاملين في هذا القطاع 1583 بحريني (7%) ⊹ إجمالي العمالة الوافدة في القطاع 1475 إجمالي البحريثيين العاملين في 108 المهن المدرجة في هذا القطاع: القطاع الزراعي مهندس صحة البينة راناث (7%) اناث (7%) o إناث (22%) مهندس حماية البينة مهندس زراعي مهندس زراعي (وقاية النبات) وافد (93%) ه مهنس تربة ذكـور (78%) ذكـور (93%) مهندس بستنة 🔳 بحريني ■ ڏکور ■ ڏکور مهندس محاصيل حقلية ا واقد اناث 📒 اناث 📒 عرض جدول تفصيلي



















آخر تحديث: 15 أبريل 2021