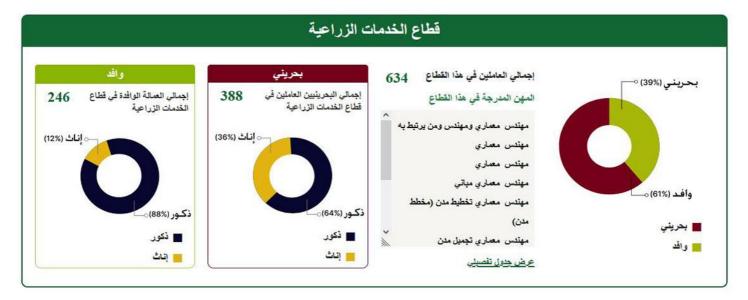

## القوى العاملة في قطاع الزراعة

يقدم موظفين وعمال الزراعة الخبرات والخدمات اللازمة للقطاع الزراعي، كما يمكن استدعاؤهم لتقديم المعرفة أو تدريب الآخرين أو تنفيذ المشاريع الزراعية.

المؤهلين الباحثين عن عمل الموظفين الفعالين القطاع الزراعي بحريني إجمالي العاملين في هذا القطاع 1583 بحريني (7%) ⊹ إجمالي العمالة الوافدة في القطاع 1475 إجمالي البحريثيين العاملين في 108 المهن المدرجة في هذا القطاع: القطاع الزراعي مهندس صحة البينة راناث (7%) اناث (7%) o إناث (22%) مهندس حماية البينة مهندس زراعي مهندس زراعي (وقاية النبات) وافد (93%) ه مهنس تربة ذكـور (78%) ذكـور (93%) مهندس بستنة 🔳 بحريني ■ ڏکور ■ ڏکور مهندس محاصيل حقلية ا واقد اناث 📒 اناث 📒 عرض جدول تفصيلي