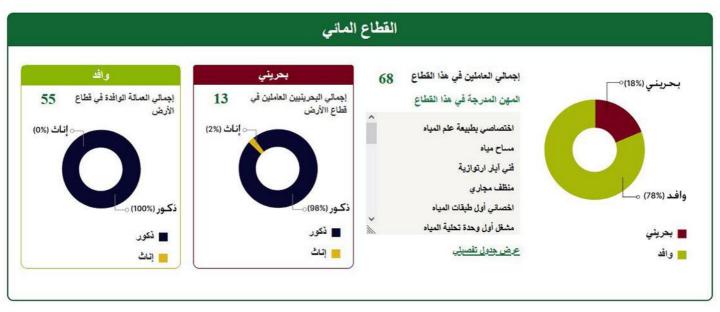

## القوى العاملة في قطاع الزراعة

يقدم موظفين وعمال الزراعة الخبرات والخدمات اللازمة للقطاع الزراعي، كما يمكن استدعاؤهم لتقديم المعرفة أو تدريب الآخرين أو تنفيذ المشاريع الزراعية.

المؤهلين الباحثين عن عمل الموظفين الفعالين القطاع الزراعي بحريني إجمالي العاملين في هذا القطاع 1583 بحريني (7%) ⊹ إجمالي العمالة الوافدة في القطاع 1475 إجمالي البحريثيين العاملين في 108 المهن المدرجة في هذا القطاع: القطاع الزراعي مهندس صحة البينة راناث (7%) اناث (7%) o إناث (22%) مهندس حماية البينة مهندس زراعي مهندس زراعي (وقاية النبات) وافد (93%) ه مهنس تربة ذكـور (78%) ذكـور (93%) مهندس بستنة 🔳 بحريني ■ ڏکور ■ ڏکور مهندس محاصيل حقلية ا واقد اناث 📒 اناث 📒 عرض جدول تفصيلي



















آخر تحديث: 15 أبريل 2021